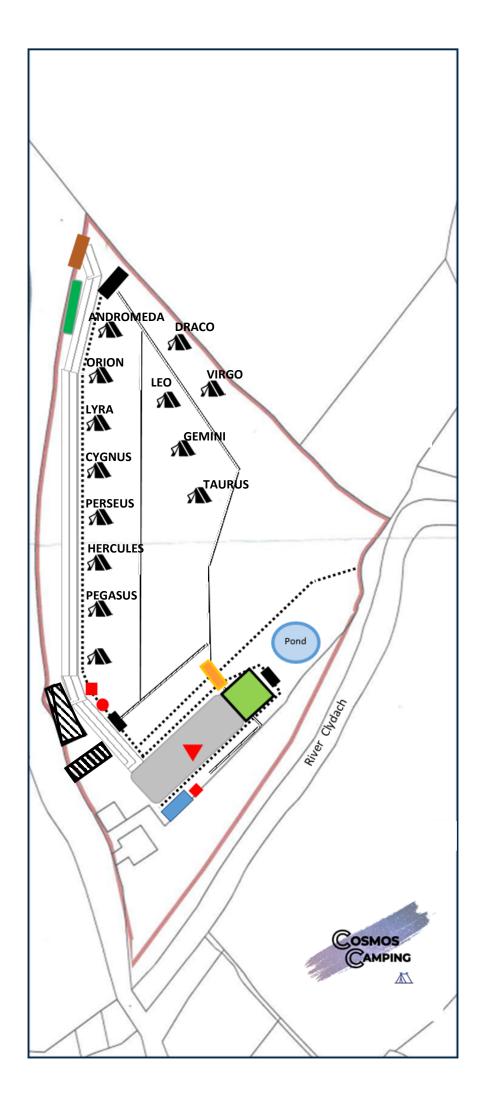

## **MAP LEGEND**

Car park (N.B. no cars on tent pitches/field)

Separate Car Parking for Draco, Andromeda and Orion pitches

SUN—Campervan / Roof Tent Pitch with hard-standing + grass area & firepit . Max vehicle length 6m. Pitch size is 10.5mx10.5m and hardstanding is 4m wide). Non-electric. No caravans or motorhomes.

MOON—Campervan / Roof Tent Pitch on grass + firepit. Max vehicle length 6m. Pitch is triangular in shape (11mx8.5mx3.5m). Non-electric. No caravans or motorhomes.

Non-electric grass tent pitches.

## **Facilities**

**Bathroom** Facilities:

3 toilets + 3 showers + 3 basins + 2 hairdrying stations

**Kitchen** Facilities:

sink + hot water + drinking water + kettle + mugs + microwave + complimentary tea/ instant coffee + fridge freezer + Mobile/Tablet charging points

## **Getting Around The Site**

Campsite Entrance Gate

Track to car park

Walkways

Bridge

**Fencing** 

Gate

Grass area with picnic bench

Fire Bell in field

Fire Extinguishers in field and kitchen